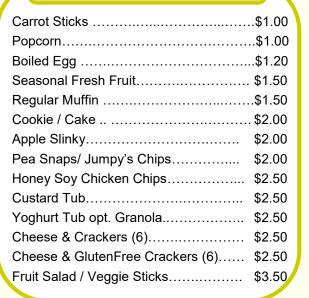

--------------------|---------|
| INCL. TOMATO, BBQ OR SWEET CHILLI SAUCE         |         |
| WEDNESDAY: Chicken Burger                       | .\$6.50 |
| THURSDAY: Hot Dog w/ sauce                      | .\$4.50 |
| Hot Dog w/ Cheese & sauce                       | \$5.00  |
| FRIDAY: Pizza (1st Break only)                  | \$5.50  |
| CHEESE, HAM & CHEESE, BEEF & CHEESE, VEGETARIAN |         |

#### **DRINKS**

| Water   | 250ml          | \$1.50    | 600ml | \$2.50   |
|---------|----------------|-----------|-------|----------|
| Fresh I | Milk 300ml     |           |       | \$2.00   |
| Popper  | r - Tropical c | r Apple o | r ABC | \$2.50   |
| Chocol  | ate or Straw   | berry Mil | k     | . \$3.00 |
| GLEE /  | / Groove       |           |       | \$3.50   |

#### **SNACKS**





# HOW TO ORDER

www.flexischools.com.au
Register & follow prompts
Place orders up to 4
weeks in advance.

#### Daily Order cut off time 8.45am

Our Tuckshop's preferred ordering method is **Flexischools** for online ordering convenience.

We have EFTPOS, however we do not accept phone orders or offer credit.

#### **Bag or Counter Orders**

List your child's name & class
Separate bags for 1st & 2nd Break
Details of your order
Enclose the correct money
Foreign coins will not be accepted
Any change will be taped to the bag



Guidelines, which means most of our products are school approved, healthy and delicious.

## SUPPORT OUR TUCKSHOP

The Tuckshop needs Volunteers to help Monday - Friday from 8.30am.

We appreciate our Volunteers and the students love to see you at school.

You can h